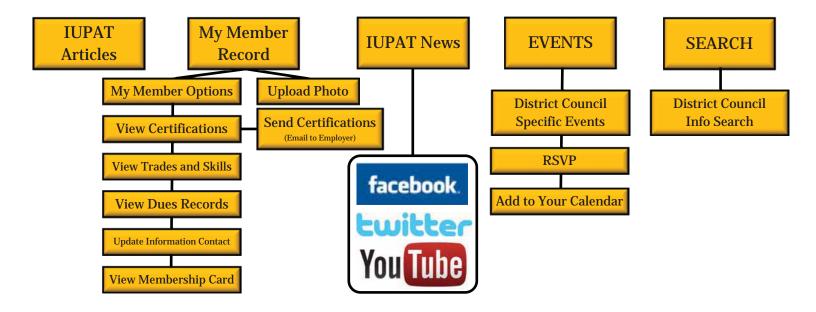

|

## It's easy to take your membership information with you.

Helpful information is just a tap away with the Member Mobile Portal.



Scan this QR Code to download the IUPAT Member Mobile App, or go to mmp.iupat.org for links to both the Google Play Store or Apple iTunes



Google Play



**IUPAT Member Mobile Portal** 

Your Member ID \_

Version 1.5.1