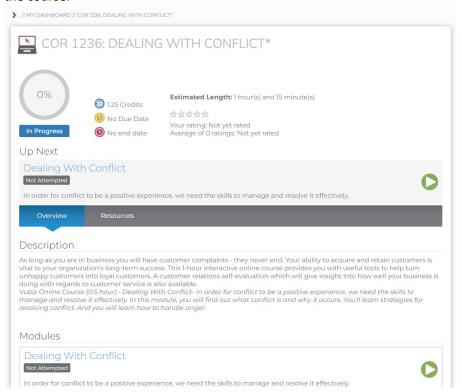

- 4. The course list will have the **Information** (blue i) and the **Play** (green) buttons 🚹 🔼
  - Information (blue i) Displays the course status, credits, due dates, duration, rating, course description, learning path, online modules available, and the resources tab (with downloadable resources).

5. Clicking the Play button loads the course.

6. The assigned course will load.

7. Follow the instructions to complete online module and get credit for the course. The completed course will appear on your transcript.