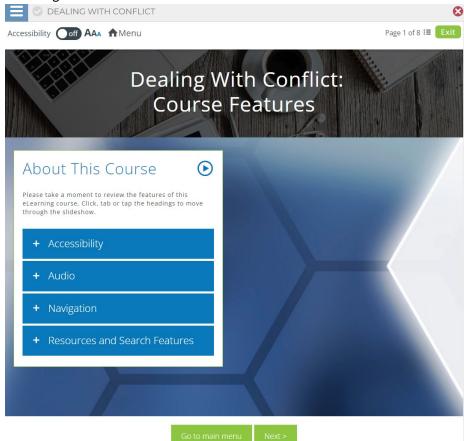

5. Clicking the Play button loads the course.

6. The assigned course will load.

7. Follow the instructions to complete online module and get credit for the course. The completed course will appear on your transcript.