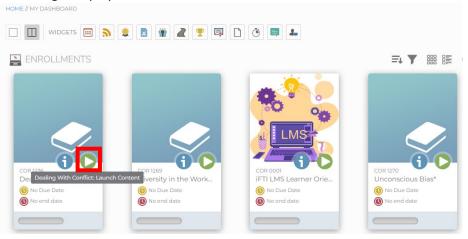

- 4. The course list will have the **Information** (blue i) and the **Play** (green) buttons 🚹 🔼
  - Information (blue i) Displays the course status, credits, due dates, duration, rating, course description, learning path, online modules available, and the resources tab (with downloadable resources).

NOTE: There is no need to open the information button if you are already familiar with the course.

Play (green) – Opens the online course and will open a new window. You will need to click the green play button to launch the course.

5. Clicking the Play button loads the course.

6. The assigned course will load.

7. Follow the instructions to complete online module and get credit for the course. The completed course will appear on your transcript.